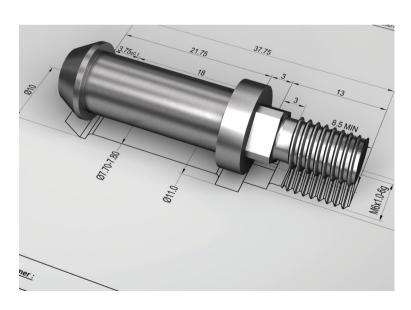

## **KEBAFORM**

The KEBAFORM range consists of individually designed engineering solutions resulting in the creation of innovative fasteners. This range fits various requirements, such as holder, stop bolt, distance sleeve or adjustment element. A multiple phased cold-forming manufacturing process creates a unique and advantageous end product. This know-how and technology allows for a complex fastening element to be formed in up to six blows.