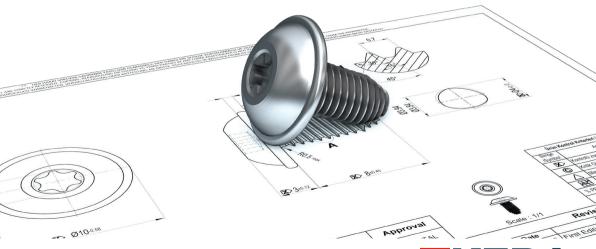

## **K-TRACS SCREW**

K-Tracs is a self-tapping screw designed to safely mount thin sheet metal joints. It specifically has an asymmetrical flank angle reduced to 45° to create a more secure female thread with a higher stripping torque level of the joint and, if needed, multiple repeat assemblies.

## **BENEFITS & FEATURES**

- Strong screw joint
- Circular cross section for better thread engagement
- Quick alignment and low installation torque for an easy and safe assembly
- High stripping torque
- Metric compatible